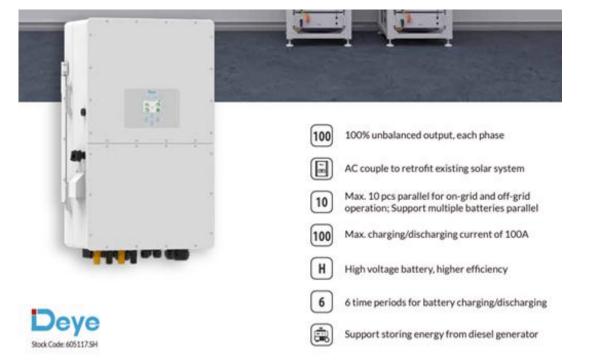

### **MID-SIZED SYSTEMS USING DEYE 50KW INVERTER SYSTEM**

- Power Range: 50kW-300kW
- Battery: Sunwoda ESS60 (370kWh) or Oasis Flex (up to 430kWh)
- Max Configuration: 6 x ESS60 units
- Ideal for: factories, Lodges off-grid setups