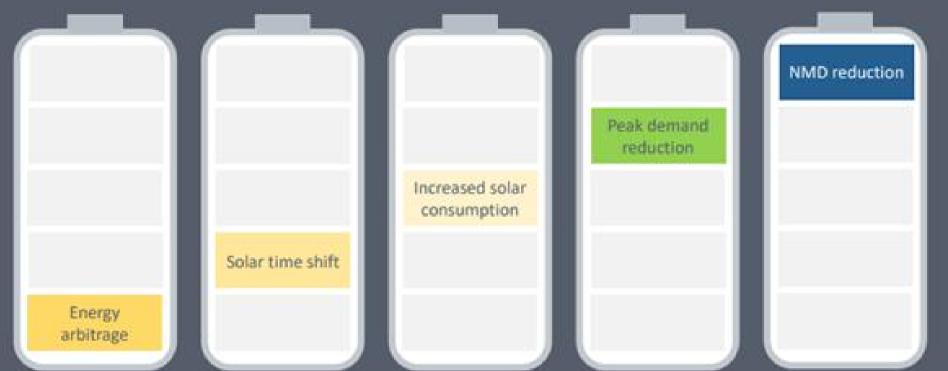

## The mechanisms by which batteries create value

### VALUE STREAMS: REDUCING GRID-PURCHASED POWER COSTS

Batteries can be used to clip peak demands, resulting in a reduction in demand charges and potentially capacity charges (if the user is prepared to reduce their NMD).

The battery enables solar PV to be shifted to peak ToU periods. It also enables excess solar PV to be captured, increasing self consumption.

The battery enables energy arbitrage, charging during cheaper off-peak periods and discharging during peak ToU periods when energy rates are highest.