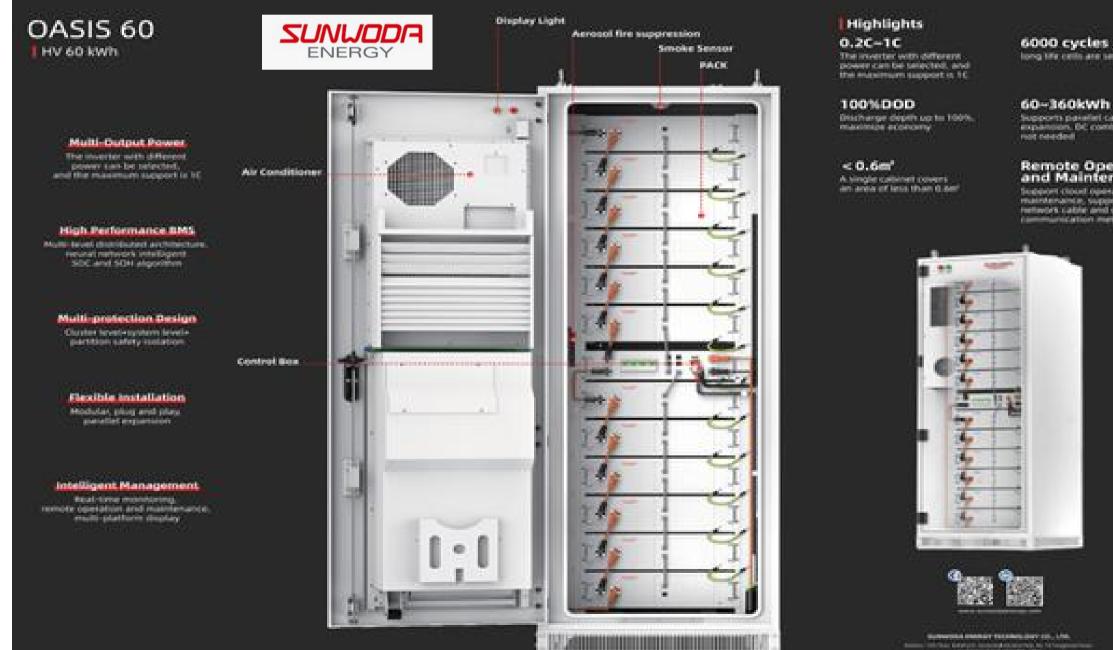

long the cells are selected.

60-360kWh Supports pakellel capacity expansion, OC conteiner is not needed

Remote Operation and Maintenance

Support cloud operation and maintenance, support with, retrotes cable and other communication methods

### **COMPACT AND SAFE**

With built in fire suppression, HVAC and Battery Monitoring

### **BUILT TO PERFORM**

Installed by our professional team and all systems under remote monitoring