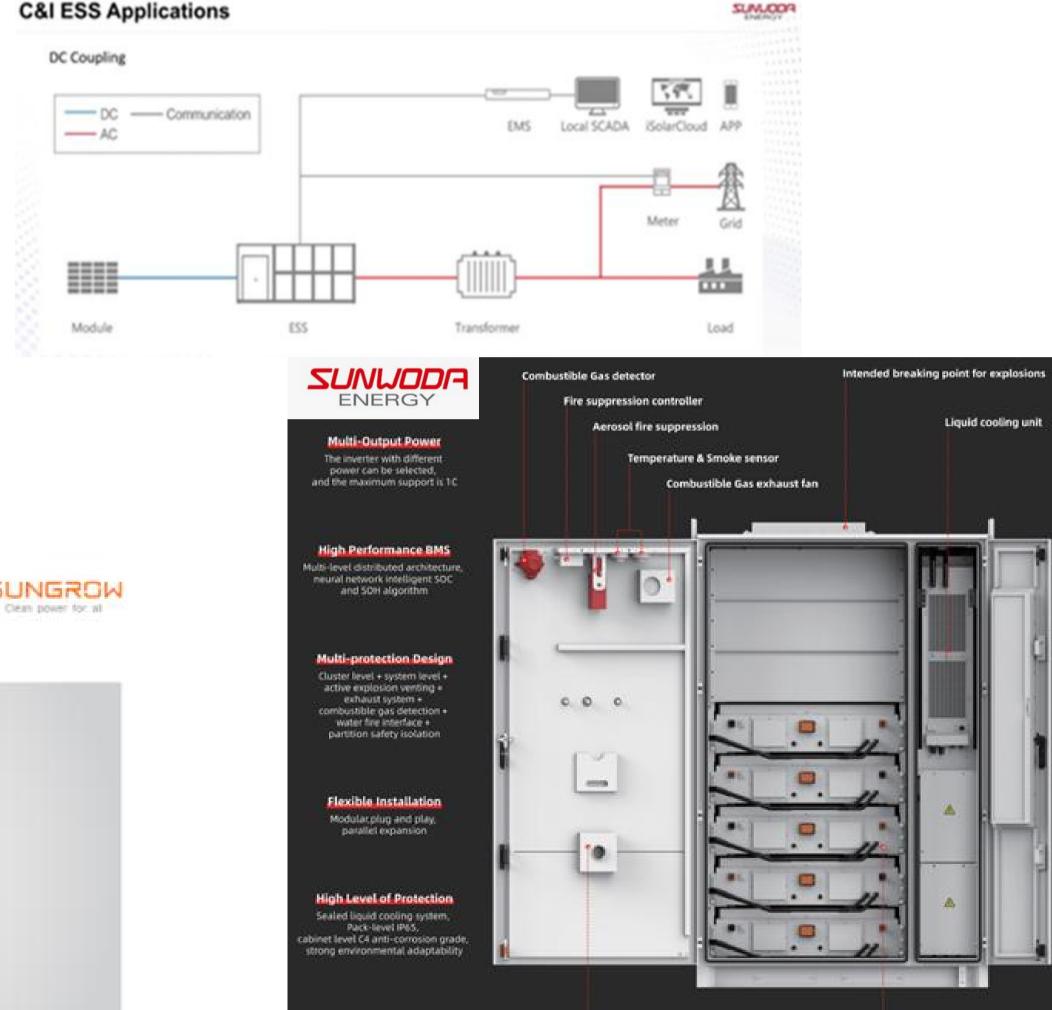

#### **C&I ESS Applications**

long the cells are selected.

60-360kWh Supports pakellel capacity expansion, OC conteiner is not needed

Remote Operation and Maintenance

Support cloud operation and maintenance, support with, retrotes cable and other communication methods

### **COMPACT AND SAFE**

With built in fire suppression, HVAC and Battery Monitoring