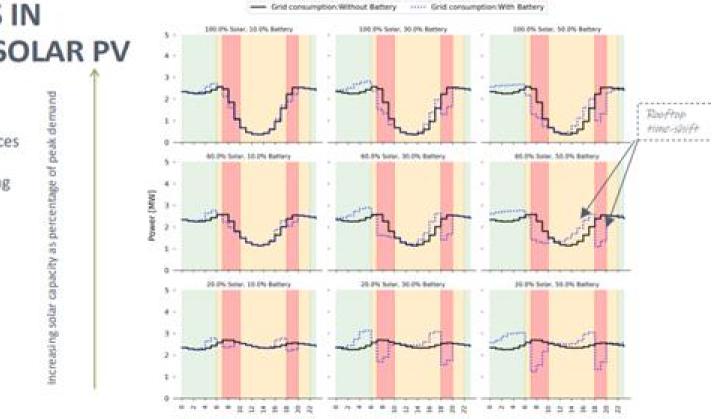

## The mechanisms by which batteries create value

### ENERGY COST SAVINGS THROUGH TIME-OF-USE ARBITRAGE OVER THE YEAR, THE CHANGE IN GRID-CONSUMPTION TIMING GENERATES SIGNIFICANT SAVINGS

### VALUE STREAMS: REDUCING GRID-PURCHASED POWER COSTS

Batteries can be used to clip peak demands, resulting in a reduction in demand charges and potentially capacity charges (if the user is prepared to reduce their NMD).

The battery enables solar PV to be shifted to peak ToU periods. It also enables excess solar PV to be captured, increasing self consumption.

The battery enables energy arbitrage, charging during cheaper off-peak periods and discharging during peak ToU periods when energy rates are highest.

### **BATTERY WORKS IN** CONCERT WITH SOLAR PV

Increasing battery capacity reduces grid energy consumed during morning and evening peak pricing periods, while higher solar penetration decreases mid-day (standard period) grid reliance