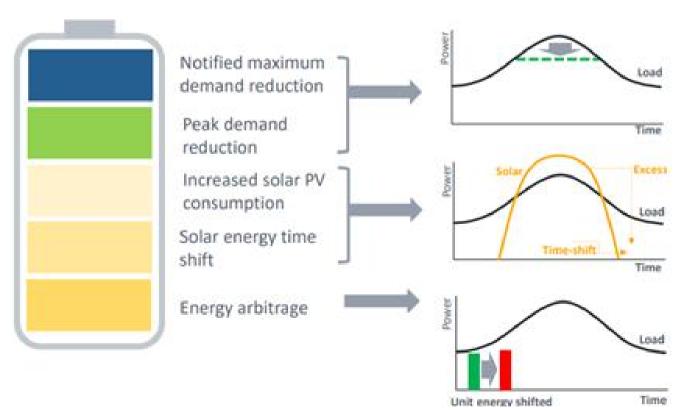

## The mechanisms by which batteries create value

### VALUE STREAMS: REDUCING GRID-PURCHASED POWER COSTS

Batteries can be used to clip peak demands, resulting in a reduction in demand charges and potentially capacity charges (if the user is prepared to reduce their NMD).

The battery enables solar PV to be shifted to peak ToU periods. It also enables excess solar PV to be captured, increasing self consumption.

The battery enables energy arbitrage, charging during cheaper off-peak periods and discharging during peak ToU periods when energy rates are highest.