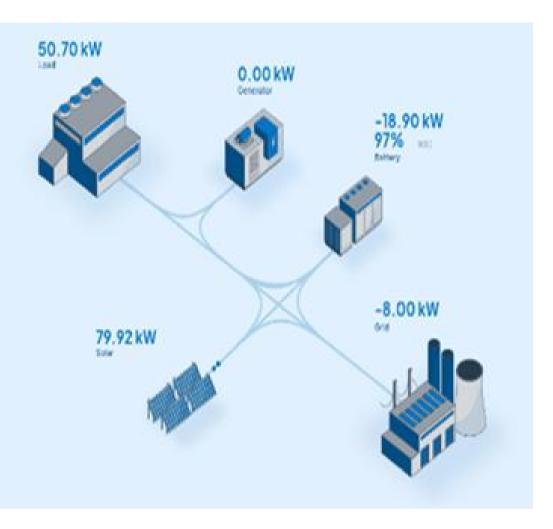

## **ENERGY CONTROL**

03.

From Solar Power Performance to Battery management, all our systems are under permanent monitoring Our Apex EMS seamlessly manages solar, grid, BESS & generator input/output.

### ΛΡΕΧ Microgrid Controller

The APEX MCS 02 Microgrid family of controllers are designed for use in demanding on and offgrid power management applications. They are designed to manage and control the elements of a microgrid according to the site requirements, grid rules and available power sources. They can move between modes while in operation optimized for backup today. PV self consumption tomorrow and tariff arbitrage after that.