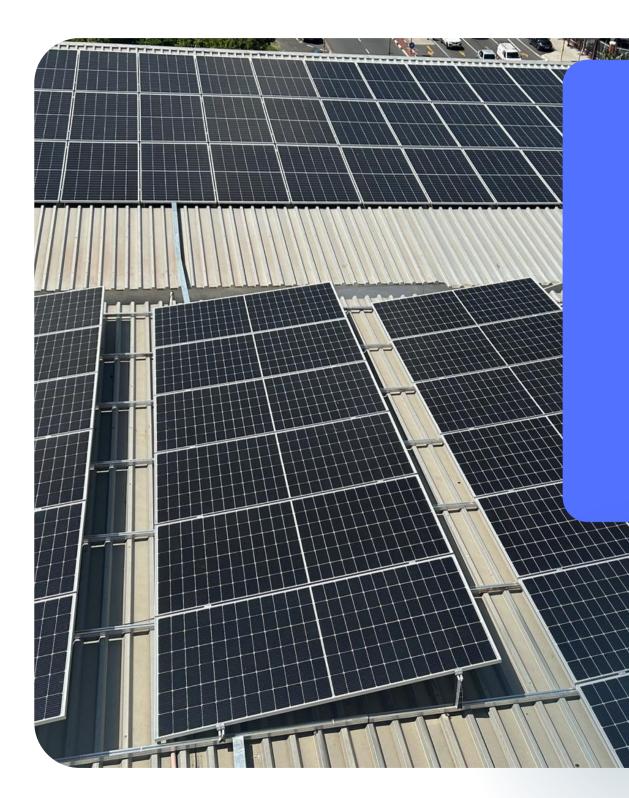

## SYSTEM RANGE

50kW to 2MW scalable hybrid systems

For C&I sites, remote operations, and large-scale facilities.

## **Complete Hybrid Power Solutions – Built to Scale**

From 50kW to 2MW, our solar hybrid systems are tailored for commercial and industrial applications, remote operations, and large-scale facilities. Flexible, efficient, and future-ready.