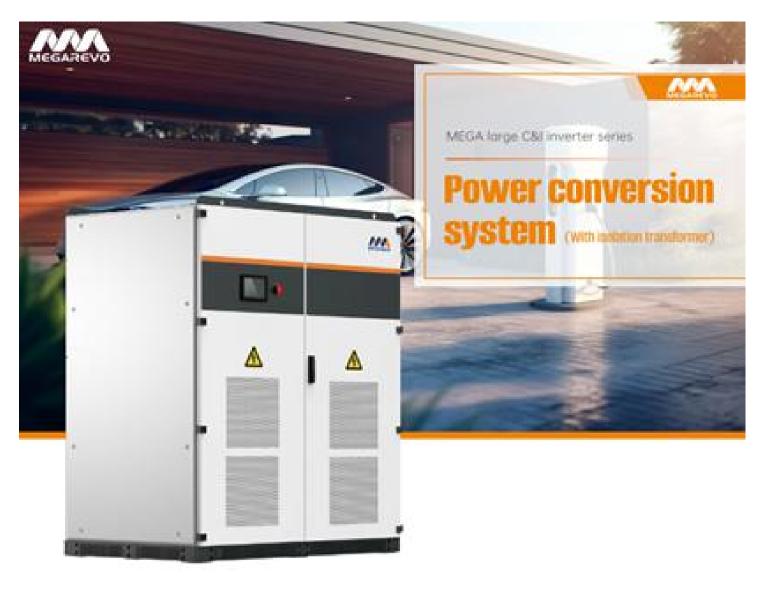

### **LARGE-SCALE SYSTEMS MEGAREVO PCS SYSTEM**

- Power Range: 500kW-2MW
- Inverter: 250kW Megarevo PCS + Sungrow Grid Tie Inverters
- Battery: ESS60 (370kWh), Oasis Flex (430kWh), or 215kWh water-cooled cabinets (coming soon)
- Max Configuration: 4 x Megarevo PCS with Grid Tie
- Installation: Indoor/outdoor, IP65-rated, server rack or containerized
- High-voltage and fully scalable for mission-critical applications