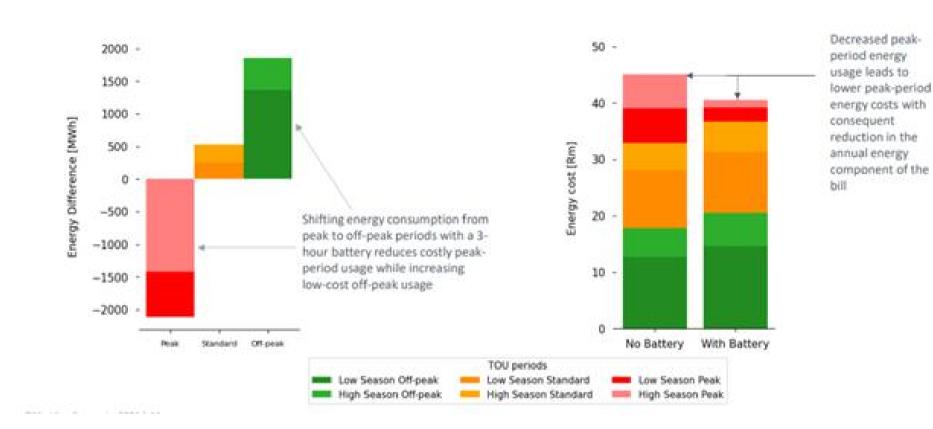

### ENERGY COST SAVINGS THROUGH TIME-OF-USE ARBITRAGE OVER THE YEAR, THE CHANGE IN GRID-CONSUMPTION TIMING GENERATES SIGNIFICANT SAVINGS